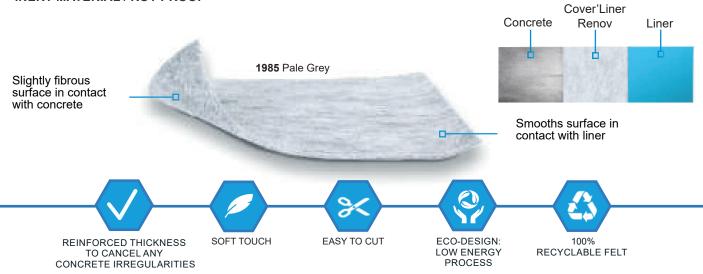

#### THICK PROTECTIVE BARRIER between the foundations and the liner:

- SOFTENS IMPACTS in the event of contact with the liner
- PROTECTS AGAINST PERFORATION: the fibres thickness ans density protect from any sharp element
- HIDES ANY IMPERFECTIONS of CONCRETE WALLS

## **TECHNICAL DATA**

Surface: needlepunched felt Fibres: 100 % polyolefin Total weight: 750 g/m<sup>2</sup> ± 10% Average thickness: 4,10 mm ± 10% **NSTALLATION** 

Clean the concrete to remove all the dust smooth surface towards liner Slightly fibrous surface: concrete or wood side Fix it with double sided tape or a waterproof spray glue