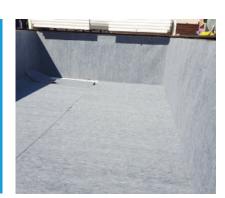

INSTALLATION COMFORT AND TIME SAVING: just unroll the felt: no joints to be made. Significant time savings: around 30%. Flecked light grey color avoiding light reverberation

CONSTRUCTION AESTHETICS: BEAUTIFUL SEAMLESS FELT visually more aesthetic than welded foam tiles.

The client has the impression of a clean, well-renovated site.