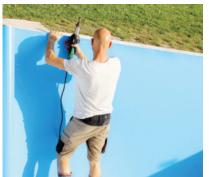

TIP: cut the strips of Cover' Liner Renov beforehand instead of moving down the full roll into the pool.

|  | G | į |
|--|---|---|
|  | ī | ١ |
|  | ī | 5 |
|  | B | į |
|  | H | î |
|  | Ľ | å |
|  | Ŀ | Ż |
|  | П | ı |
|  | ī | Ĺ |
|  | П | Ī |
|  |   |   |