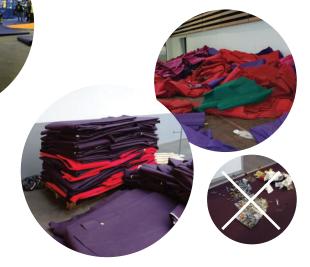

#### storage area

It must be protected from rain and lockable to avoid mixing of materials.

<u>Caution</u>: to be recycled, carpets must be dry and clean (no wood, metal or paper waste).